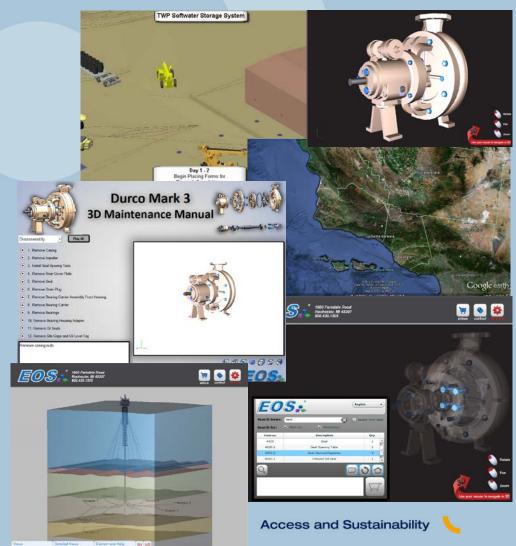

### Durco Mark 3 3D Maintenance Manual

#### Challenge

 Optimize offshore resupply and maintenance support

- Modeled platform operations and maintenance procedures
- Modeled transport and routes in Google Earth
- Included seasons, weather, learning curves
- Included random variability
- Cost = less than 1% of budget

#### Solution

- 3D PDF Document
- Part Name / Number search
- Visual Recognition
- Cost < 1 unit</li>

\* 1600 Parkdale Road Rochester, MI 48307 800.430.1505