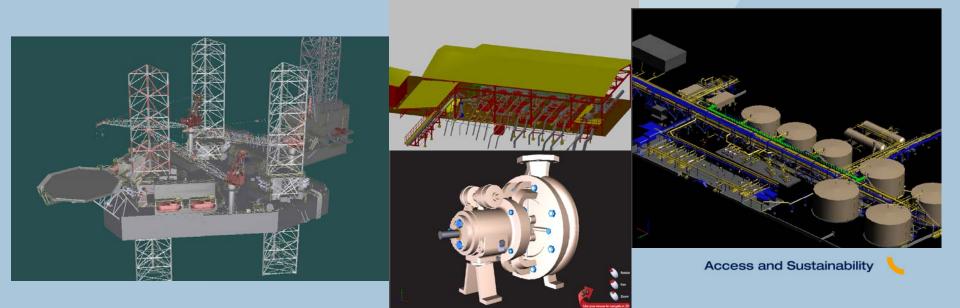

#### Aera Energy LLC

- 100% owned subsidiary of Shell and ExxonMobil
- 148.000 barrels of oil and 42M ft<sup>3</sup> of natural gas / day
- Fields in production almost 100 years
- Manned and unmanned offshore platforms

#### **EOS and Aera Engery Collaboration**

- 3D Integrated Operations
  - Parts Ordering
  - Well Data
- 3D Work Instructions
  - Maintenance
  - Construction
- 4D Risk Assessment
  - Construction
  - Logistics

# EOS and Aera Energy Collaboration **3D INTEGRATED OPERATIONS**