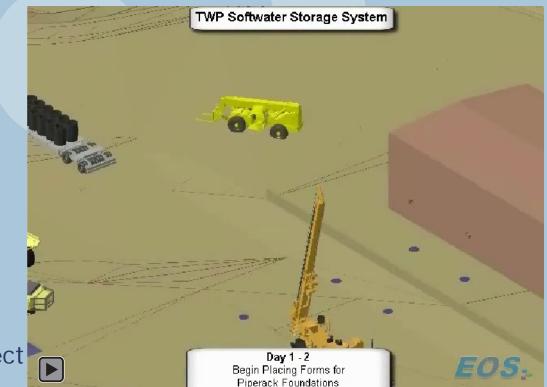

#### **4D Risk Assessment – Logistics**

#### Challenge

 Optimize offshore resupply and maintenance support

- Modeled platform operations and maintenance procedures
- Modeled transport and routes in Google Earth
- Included seasons, weather, learning curves
- Included random variability
- Cost = less than 1% of budget