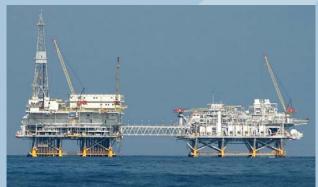

#### Aera Energy LLC

- 100% owned subsidiary of Shell and ExxonMobil
- 148.000 barrels of oil and 42M ft<sup>3</sup> of natural gas / day
- Fields in production almost 100 years
- Manned and unmanned offshore platforms