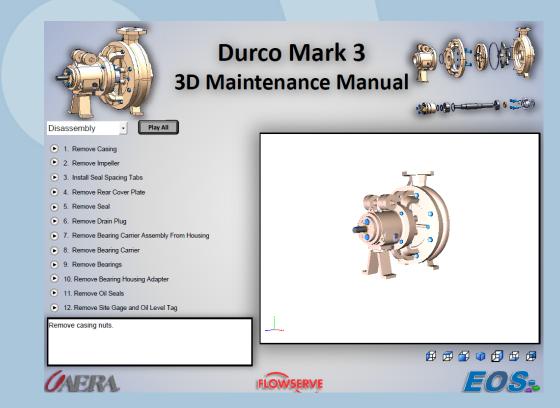

#### **3D Work Instructions – Maintenance**

#### Challenge

 Improve repair time on infrequent or complex processes - overhauls

- 3D PDF Document
- Repair Library on Tablet PC
- Configuration specific
- Ability to record lessons
- Cost < 1 unit

### Durco Mark 3 3D Maintenance Manual