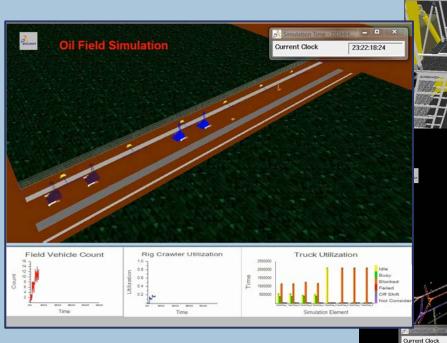

## **4D RISK ASSESSMENT**

- 4D Process Simulation & Analysis
  - City, Plant, Assembly Line, Work cell, Individual

18:10.0

- Aerospace, Industrial, Auto, Defense, Civil
- Material, People, Energy Use
- Process Improvement
- Disaster and Evacuation

#### **4D Risk Assessment – Construction**

#### Challenge

 Optimize complex plans and new construction methods

- Modeled construction processes, equipment and locations
- Included seasons, weather, learning curves
- Included random variability
- Cost = less then 1% of project